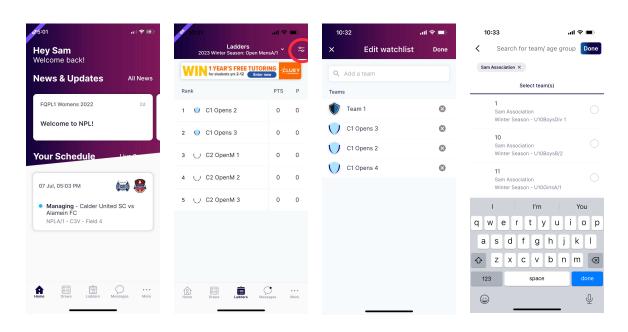

**Step 3. Adding and editing teams from your watchlist -** Select 'Ladders or Draws' then select the edit icon in the top right corner. Here you can remove teams or add additional teams by searching your club.