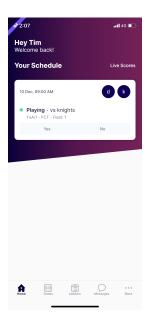

**Viewing your Schedule** - Once logged in the home screen will be populated with "Your Schedule" this will list the matches you are playing in order of date and time. You can inform your Manager/Coach of your attendance by saying Yes or No to your attendance. Once the Match is complete and scores confirmed this card will disappear.