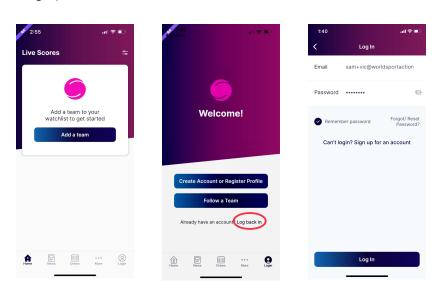

**Step 2.** Open the app and Log in with your Credentials received via email. (Click Log, in bottom right)

If you have not received your login information try your spam folder or you can reset your password.