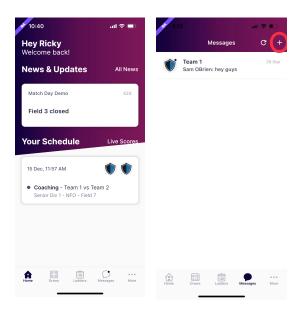

**Creating a Team Chat** - Select 'Messages' then the '+' top right of the page. You can select to chat with the entire team or individual Players.

**Creating Events (such as training)** - Select 'More' (bottom right) then select 'Events' then fill in the event details, start date and frequency. Players will have the ability to select whether they are attending or not.