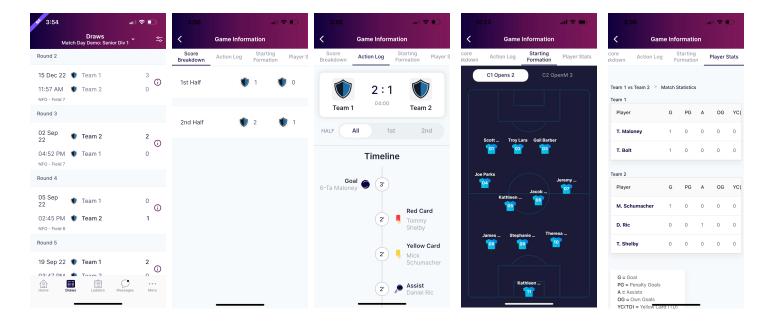

**Viewing Draws and Match Statistics -** Select 'Draws' from the bottom menu. Here you can select the info icon and view score breakdown, Action log, starting formation (if being used) and player statistics.