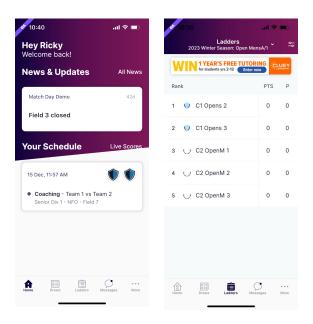

**Viewing your Schedule** - Once logged in the home screen will be populated with "Your Schedule" this will list the matches you are Coaching in order of date and time. Once the Match is complete and scores confirmed this card will disappear.

**Viewing the Ladder -** Select the ladder icon from the bottom menu. Here you can scroll across to view each column of the ladder.

**Adding and editing teams from your watchlist -** Select 'Ladders or Draws' then select the edit icon in the top right corner. Here you can remove teams or add additional teams by searching your club.