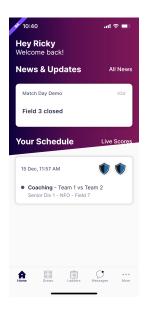

**Viewing your Schedule** - Once logged in the home screen will be populated with "Your Schedule" this will list the matches you are Coaching in order of date and time. Once the Match is complete and scores confirmed this card will disappear.