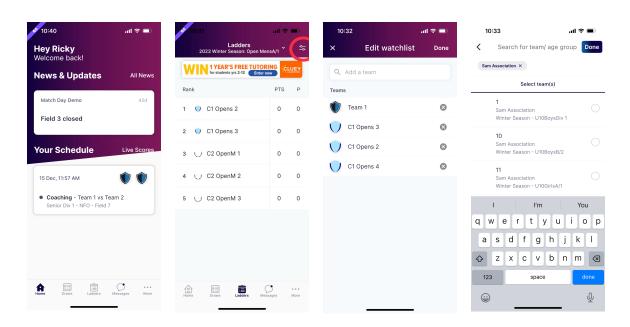

**Viewing the Ladder -** Select the ladder icon from the bottom menu. Here you can scroll across to view each column of the ladder.

**Adding and editing teams from your watchlist -** Select 'Ladders or Draws' then select the edit icon in the top right corner. Here you can remove teams or add additional teams by searching your club.