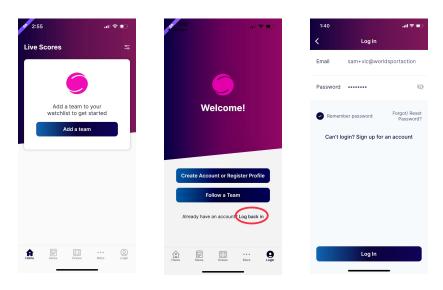

**Step 2.** Open the app and Log in with your Credentials received via email. (Click Log, in bottom right)

If you have not received your login information try your spam folder or you can reset your password.