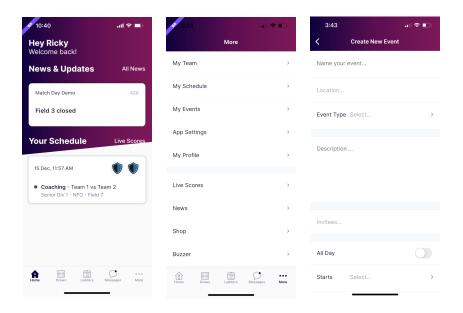

**Creating a Team Chat** - Select 'Messages' then the '+' top right of the page. You can select to chat with the entire team or individual Players.

**Creating Events (such as training)** - Select 'More' (bottom right) then select 'Events' then fill in the event details, start date and frequency. Players will have the ability to select whether they are attending or not.